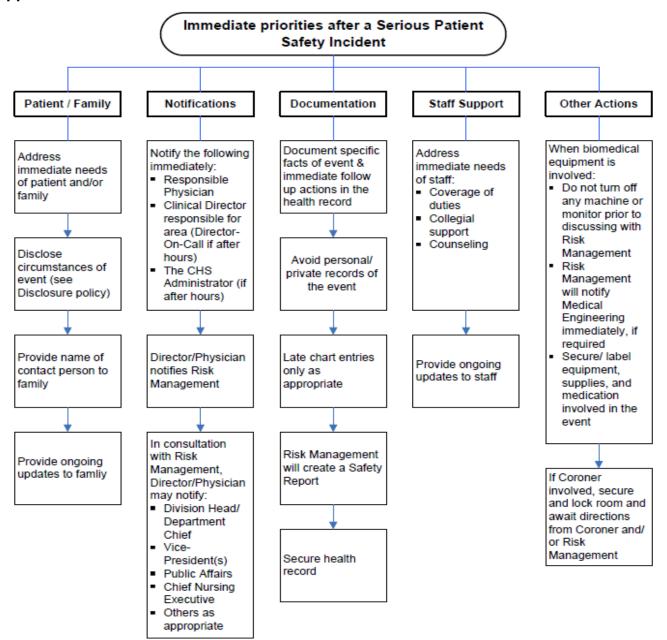

## THE HOSPITAL FOR SICK CHILDREN

Appendix A: Management of Serious Patient Safety Incident

©The Hospital for Sick Children. All Rights Reserved. This document is specific to SickKids internal activities at the time of printing. SickKids does not accept responsibility for use of this material by any person or organization not associated with SickKids. No part of the document should be used for publication without appropriate acknowledgement.

## 8.0 Appendices Appendix A:

©The Hospital for Sick Children. All Rights Reserved. This document is specific to SickKids internal activities at the time of printing. SickKids does not accept responsibility for use of this material by any person or organization not associated with SickKids. No part of the document should be used for publication without appropriate acknowledgement.